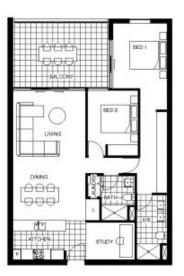

Entertainers will love the huge covered balcony that will easily take an 8 seater dining suite, bbq and an abundance of potted plants. The separate master suite is full of light

Building Size : 97 sqm

View