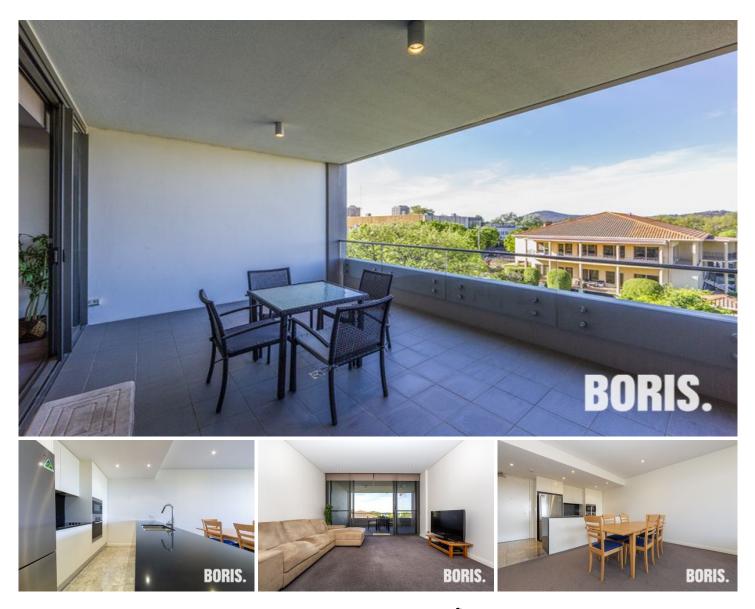

## 101/20-22 Eyre Street Kingston ACT

This spacious third floor executive apartment enjoys a north-easterly aspect making it light and sunny all year round.

Live the ultimate Canberra lifestyle, with Green Square and Kingston shops across the road. Numerous cafes, restaurants and amenity at your doorstep.

All the inclusions you would expect in an executive apartment - stone benchtops in the kitchen, built in dishwasher and microwave, ducted heating and cooling, secure building and secure parking for two cars. Plenty of storage throughout.

Entertainers will love the huge covered balcony that will easily take an 8 seater dining suite, bbq and an abundance of potted plants. The separate master suite is full of light

Building Size : 97 sqm

View