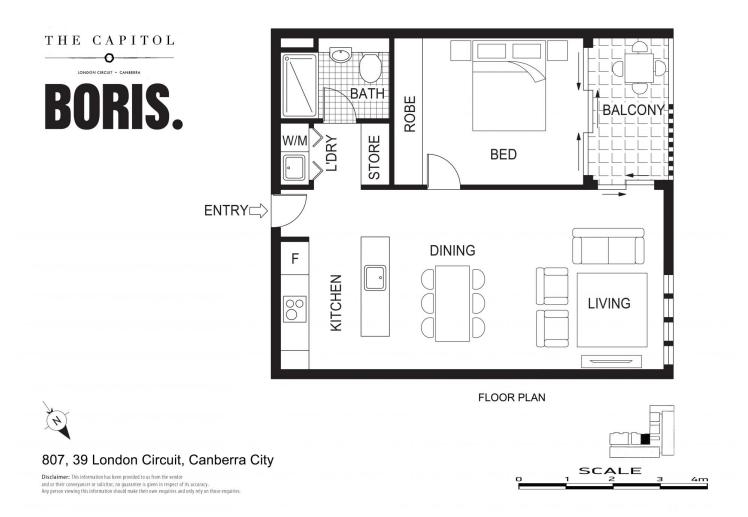

## Features

? One bedroom, one bathroom, covered balcony, one secure car space, storage shed

? Elegantly appointed apartment with double glazing, stone benchtops, timber flooring and Siemens appliances including 600mm induction cooktop, oven and rangehood. ? Ducted reverse cycle air conditioning 1 🎮 1 🚰 1 🚘

Building Size : 66 sqm

View

: https://www.borisproperty.com.au/lease/ act/inner-north/city/residential/apartment /5541495

Boris Teodorowych 0402219727