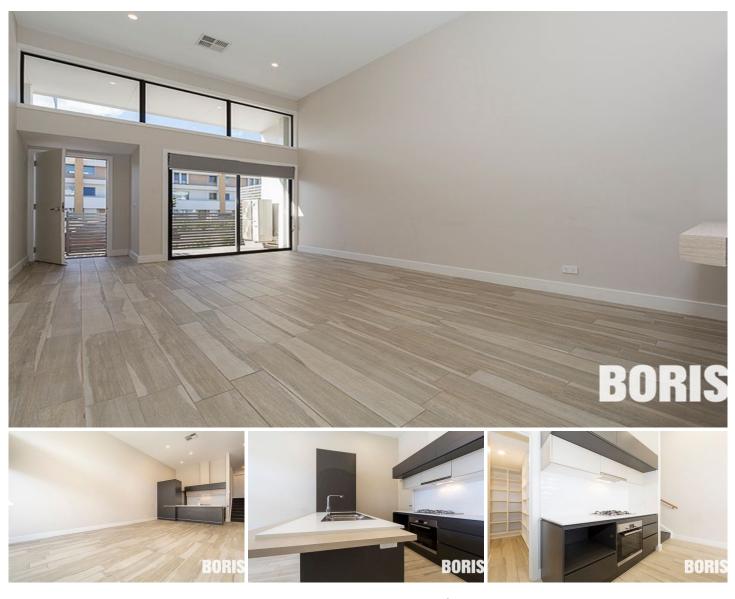

## **Beautiful Botanica!**

Terrific, contemporary Terrace home with vast 4.5m soaring ceiling to the entire downstairs living area.

Centrally located in the heart of Lawson, this well presented two bedroom townhouse offers open plan living space, spacious kitchen with walk in pantry, and two segregated generous bedrooms both with ensuites. Every detail has been considered in the design of this home.

- ? Fabulous kitchen with walk in pantry and GAS cooktop
- ? Segregated bedrooms with excellent wardrobe space
- ? Two ensuites and powder room
- ? Ducted reverse cycle air conditioning throughout

View : https://www.borisproperty.com.au/lease/act/belco nnen/lawson/residential/townhouse/5541476