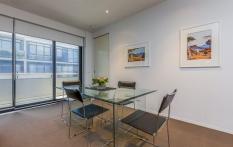

- Complete designer furniture package
- Double width apartment frontage, fully double glazed
- Sumptuous bedroom suite with huge wardrobe
- Double pantry, euro laundry and extra double storage
- Miele cooking appliances, stone benchtops, timber joinery
- Carrara marble and pearl mosaic tile finishes
- High quality sheer and block out window treatments