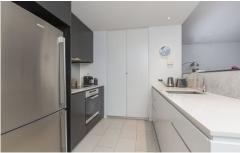

- Complete designer furniture package
- Double width apartment frontage, fully double glazed
- Sumptuous bedroom suite with huge wardrobe
- Double pantry, euro laundry and extra double storage
- Miele cooking appliances, stone benchtops, timber joinery
- Carrara marble and pearl mosaic tile finishes
- High quality sheer and block out window treatments