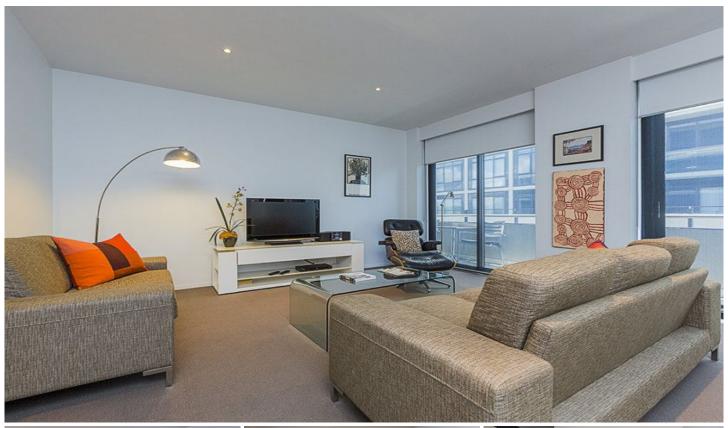

Perched high on Level 7, this beautifully styled and fully equipped apartment has amazing views to the city and a leafy outlook over Forrest and Red Hill. The property is north facing and full of natural light.

- Complete designer furniture package
- Double width apartment frontage, fully double glazed
- Sumptuous bedroom suite with huge wardrobe
- Double pantry, euro laundry and extra double storage
- Miele cooking appliances, stone benchtops, timber joinery
- Carrara marble and pearl mosaic tile finishes
- High quality sheer and block out window treatments