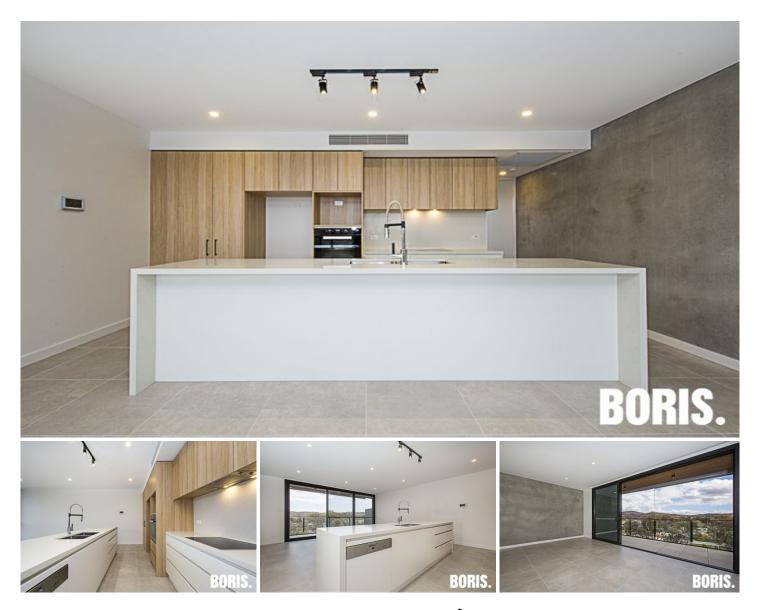

## Level 4/18/2 David Street Turner ACT

OPEN FOR INSPECTION - SATURDAY,10 NOVEMBER 2018 10.00AM to 10.30AM

Edgeworth is a brand new boutique and modern apartment block located adjacent to Northbourne Ave and the soon to be completed light rail. This apartment occupies the top two floors of the building and has views to both the east and the west.

The apartment has been finished beautifully and has numerous striking inclusions.

Importantly, this apartment offers the very rare lock up double garage in the basement.

- Minimum 12 month lease
- Strictly no pets allowed