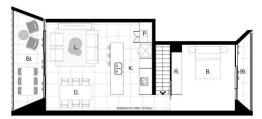

## Floor Plan Type E

## 3 Bedroom Apartment

| Level 2 & 3 - U2.04, U2.05, U2.06 |
|-----------------------------------|
| Level 4 & 5 - U4.16, U4.17, U4.18 |

Disclaimer All plans are subject to Development Application Approach. The floor plan isouch may be subject to micro memory and dimensional events to such final working drawings and pici leyouts which are subject to the building Code of australia. Dimensions show are to transtant faces. This area of each runt it is calculated using ACTEA guidelines. It is the buyers responsibility to werry and ensure that the drawing displayed are the latest versions available. The furniture layout and sizes portrayed in this floor plane and index only and should not be relied upon by the buyer. MIN EER 6

EDGEWORTH

LOWER

0 5m

\_\_\_\_ нті group

UPPER

BROUP L Hooker Project Marketing ACT

 $\bigcirc$