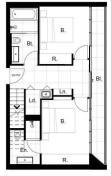

## Floor Plan Type E

## 3 Bedroom Apartment

| Level 2 & 3 - U2.04, U2.05, U2.06 |
|-----------------------------------|
| Level 4 & 5 - U4.16, U4.17, U4.18 |

Disclaimer All plans are subject to Development Application Approach. The floor plan isouch may be subject to micro memory and dimensional events to such final working drawings and pici leyouts which are subject to the building Code of australia. Dimensions show are to transtant faces. This area of each runt it is calculated using ACTEA guidelines. It is the buyers responsibility to werry and ensure that the drawing displayed are the latest versions available. The furniture layout and sizes portrayed in this floor plane and index only and should not be relied upon by the buyer. MIN EER 6