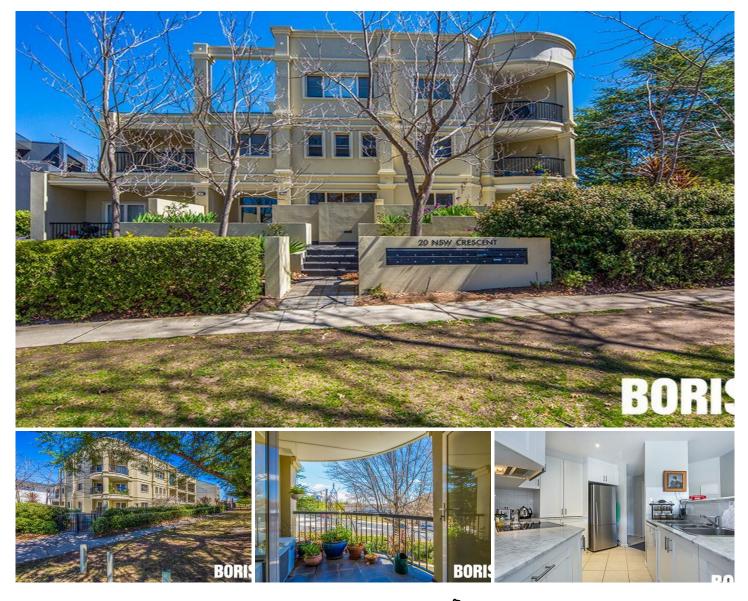

## 9/20 New South Wales Crescent FORREST ACT

Often sought, seldom found! Sunny, North facing Apartment in the iconic and boutique Grosvenor Apartment building!

Position, location, amenity. Whisper quiet locale.

Forrest is Canberra's premier suburb.

Tightly held building in absolute blue chip inner south location. Located directly across the road from Telopea Park School, Canberra's oldest public school and internationally regarded Lycee Franco-Australien de Canberra. Guarantee your child entry to this sought after and exclusive school program as you must be in area to secure a place. Also, a short walk to Manuka, Kingston, the Hotel Realm precinct, DFAT, Manuka Oval and Lake Burley Griffin. Why pay rent when you can purchase in this