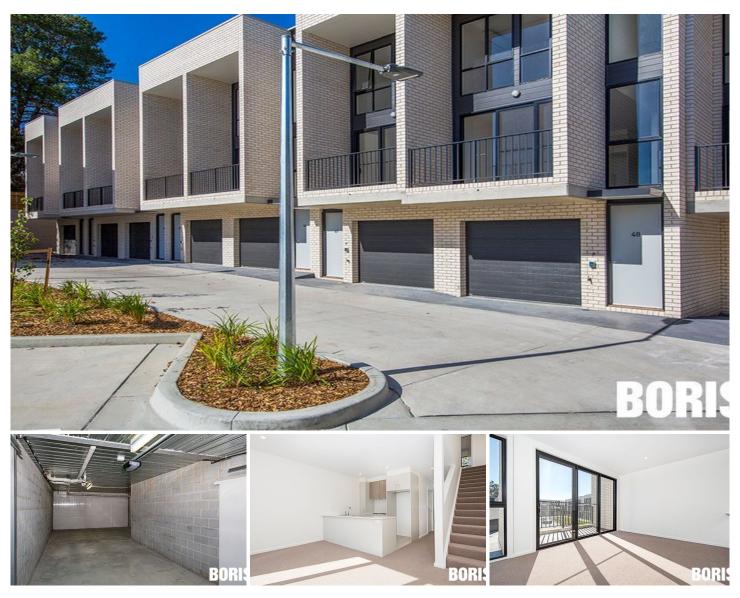

## 48/135 Easty Street PHILLIP ACT

Arbour is Woden's newest townhouse complex and beautifully built by renowned builders BLOC. Located in a super central location close The Canberra Hospital, adjacent to Woden Plaza and Town Centre, public transport hub, numerous eateries, gyms, Southern Cross Club and Hellenic Club, CIT and more. The convenience and lifestyle on offer is fantastic.

Residence 48 is tri-level with lock-up tandem garage with extra space on ground level. Level 1 has two living areas with courtyard and balcony respectively, powder room, and well-appointed galley kitchen. Level 2 has two segregated bedrooms with good wardrobe space and two bathrooms.