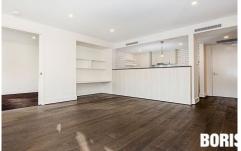

The kitchen features black granite benchtop, feature pendant light and ILVE appliances from Italy. There is plenty of cupboard and shelf space.

Bedrooms are segregated on either side of the apartment. The master bedroom has a terrific walk through wardrobe to an oversized ensuite whilst the second bedroom opens onto the protected balcony via sliding doors and boasts generous wardrobing.