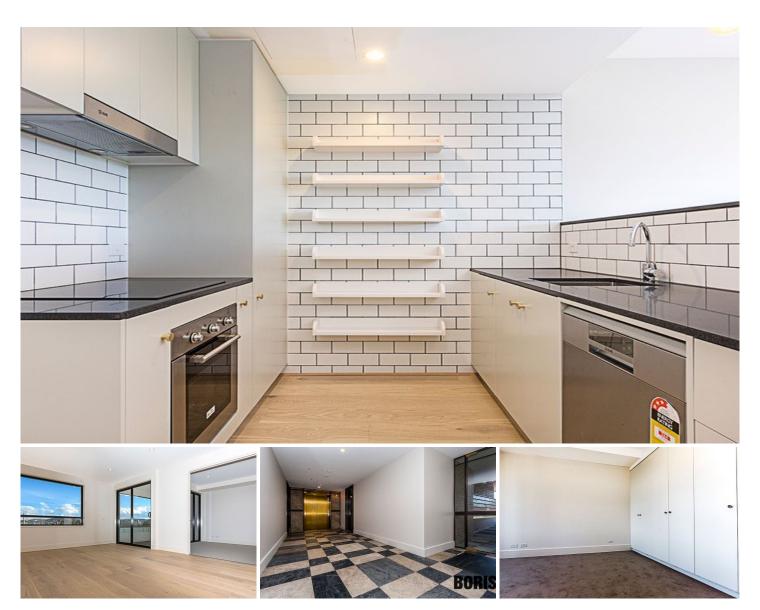

Apartment 510 is a spacious and private one bedroom apartment on the top floor with open plan living, modern kitchen, large windows and lots of light. The balcony may be accessed from both the living area and the bedroom. The bedroom has a full length wardrobe. The Apartment faces due north and gets lots of sunshine. Whilst facing another building, the apartment is very private.

The Prince features a gorgeous, verdant and secure residents garden for your enjoyment. All the lobby entrances have feature stone flooring and brass doors on the lift cars, elevating your experience each and every time.