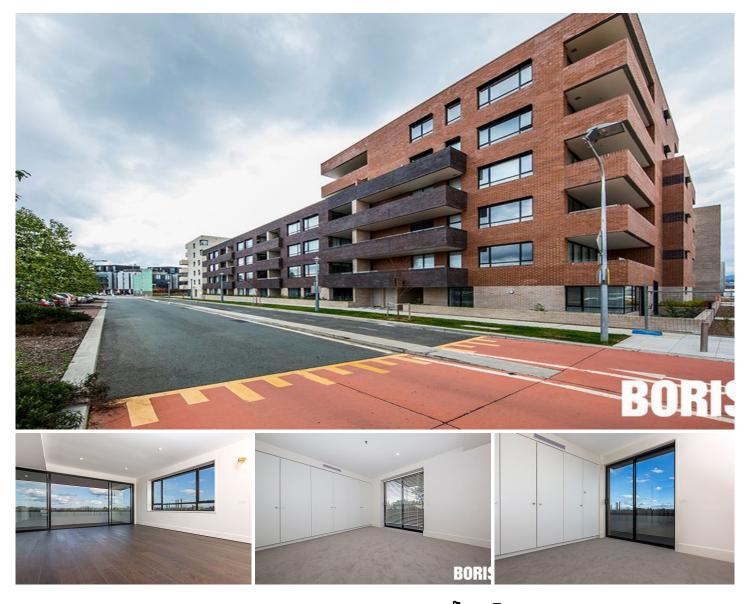

122/85 Eyre Street KINGSTON ACT

The Prince is one of Kingston Foreshores newest apartment buildings and offers you an amazing lifestyle opportunity to move into a almost new luxury property in a great location.

Apartment 122 is a spacious and private one bedroom corner apartment with open plan living, modern kitchen, with large windows and lots of light. Both balconies may be accessed from the living area. The bedroom has a full wardrobe. The Apartment is on the end and has a nice outlook over the wetlands.

The Prince features a gorgeous, verdant and secure residents garden for your enjoyment. All the lobby entrances have feature stone flooring and brass doors on the lift cars, elevating your experience each and every time.