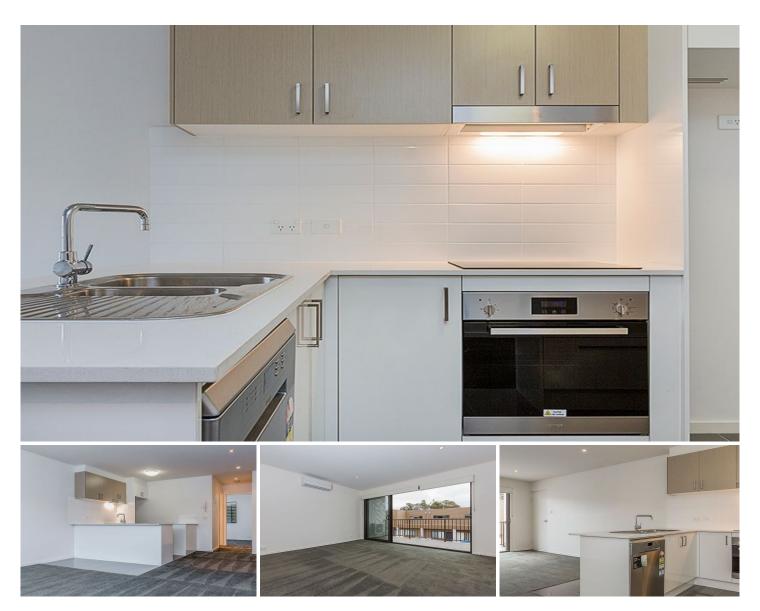

This modern apartment has a northerly aspect to the living area and balcony. The living room is generous, the kitchen well-equipped with stainless steel appliances and stone benchtops, and the bathroom modern with full height tiling. The bedroom is very spacious and has a full length wardrobe.