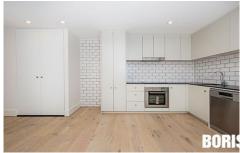

Apartment 19 is a spacious one bedroom corner apartment with open plan living modern kitchen and is differentiated by it's extra large wrap around courtyard.

The Prince features a gorgeous, verdant and secure residents garden for your enjoyment. All the lobby entrances have feature stone flooring and brass doors on the lift cars, elevating your experience each and every time.