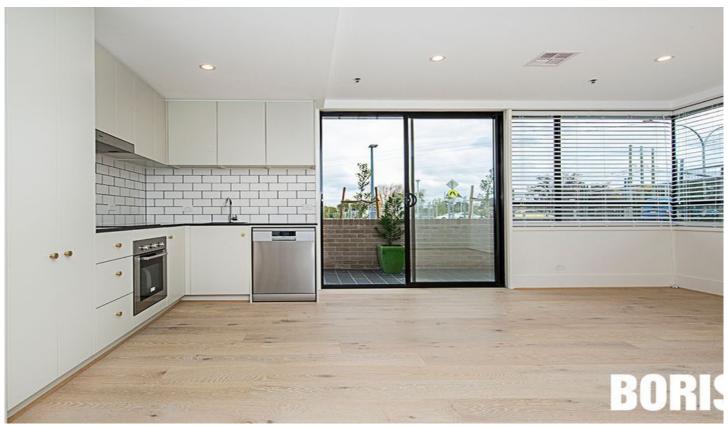

Apartment 19 is a spacious one bedroom corner apartment with open plan living modern kitchen and is differentiated by it's extra large wrap around courtyard.

The Prince features a gorgeous, verdant and secure residents garden for your enjoyment. All the lobby entrances have feature stone flooring and brass doors on the lift cars, elevating your experience each and every time.